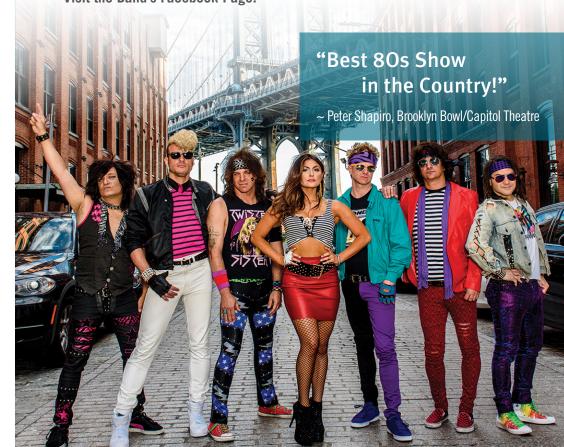

#### **About Jessie's Girl**

This band has mastered stunning renditions of the world's most vibrant songs, all while dressed up as the unforgettable characters of that decade! Bon Jovi, Cyndi Lauper, Michael Jackson, Madonna, Prince, and many more come to life right before the dazzled eyes of the crowd. It is theatre, meets live music, smothered in 80's glitz. This band puts on a performance like no other...you have to experience it to believe it. Visit the Band's Facebook Page!